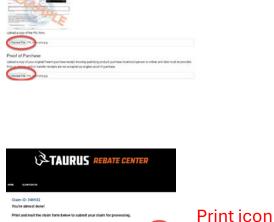

- Click "print" icon at the top right of window. •
- Having trouble printing or downloading PDF? Click • "Having trouble downloading PDF" on bottom right.
- MAIL the claim form to the address listed on the form. 5. Online claims will not be processed until this mail in portion is received.