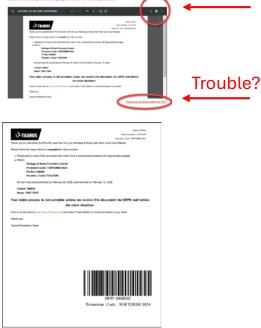

- Click "print" icon at the top right of window. •
- Having trouble printing or downloading PDF? Click • "Having trouble downloading PDF" on bottom right.
- MAIL the claim form to the address listed on the form. 5. Online claims will not be processed until this mail in portion is received.